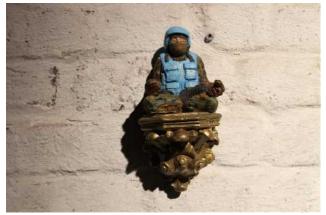

Yogui – 350 euros. Resine polyurethane painted

Mouse trap – 550 euros (2 sculptures)

Angel – Resine polyurethane painted. 250 €

Pictures – each one 700 euros.

Resistance – 450 euros

For more info: cementeclipses.com email: isaacordal@gmail.com