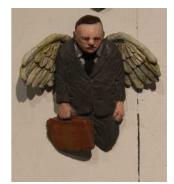

Yogui – 350 euros. Resine polyurethane painted

Mouse trap – 550 euros (2 sculptures)

Angel – Resine polyurethane painted. 250 €

Pictures – each one 700 euros.

Resistance – 450 euros

For more info: cementeclipses.com email: isaacordal@gmail.com